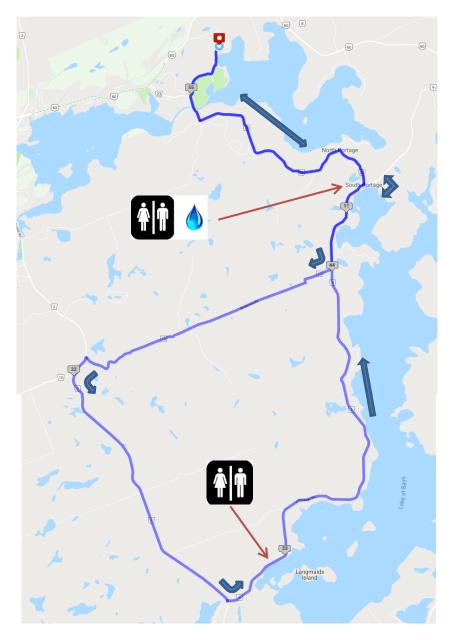

# SPIN THE LAKES CYCLE TOUR 2020 57KM ROUTE

Elevation Gain: 661m Elevation Max: 401m

# 0.0 km: START

Hidden Valley Resort. Head west on Ski Club Rd toward Deerhurst Dr.

# 9.86 km (Rest Stop)

Turn right onto S Portage Rd/Muskoka Road 9

Water Station and Portable Toilets located at Lake of Bays public docks at the intersection of North Portage Rd and South Portage Road.

#### 47.08 km (Rest Stop)

Turn Right onto N Portage Rd/Muskoka Road 23 Continue to follow Muskoka Road 23

# **56.94 km: FINISH** Hidden Valley Resort