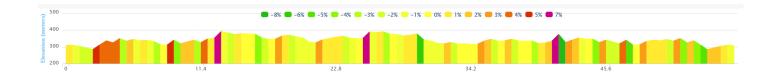

# SPIN THE LAKES CYCLE TOUR 2020 57KM ROUTE

Elevation Gain: 661m Elevation Max: 401m