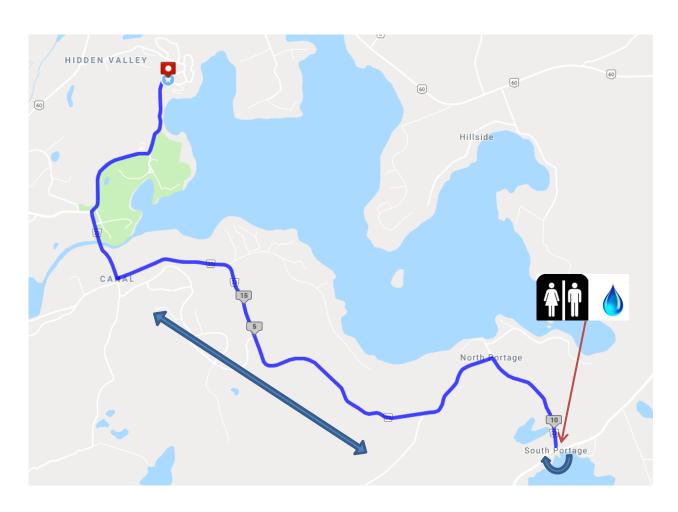

# SPIN THE LAKES CYCLE TOUR 2020 20KM ROUTE

Elevation Gain: 262m Elevation Max: 365m

## 0.0 km: START

Hidden Valley Resort. Head west on Ski Club Rd toward Deerhurst Dr.

#### 0.94 km

Turn right to stay on Deerhurst Dr.

#### 2.02 km

Turn left onto Canal Rd/Muskoka District Road 23

#### 2.84 km

Turn left to stay on Canal Rd/Muskoka District Road 23 (North Portage Road)
Turn right at the Portage Inn intersection to say on Regional Road 23 (North Portage Road)

# 9.81 km (Rest Stop)

**TURN AROUND POINT** is located at Lake of Bays public docks at the intersection of North Portage Rd and South Portage Road. Water station and portable toilets located here. Follow the same route back to Hidden Valley Resort. Head north on N Portage Rd/Muskoka District Road 23 (North Portage Road), turning Right at the Portage Inn intersection.

### 16.78 km

Turn right onto Canal Rd/Muskoka District Road 23

#### 17.59 km

Turn right onto Deerhurst Dr (signs for Deerhurst Drive)

#### 18.67 km

Turn left to stay on Deerhurst Dr

**19.61 km: FINISH** Hidden Valley Resort