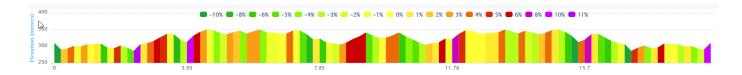

# SPIN THE LAKES CYCLE TOUR 2020 20KM ROUTE

Elevation Gain: 262m Elevation Max: 365m