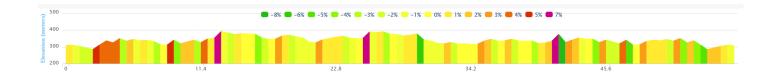

## SPIN THE LAKES CYCLE TOUR 2019 57KM ROUTE

Elevation Gain: 661m Elevation Max: 401m