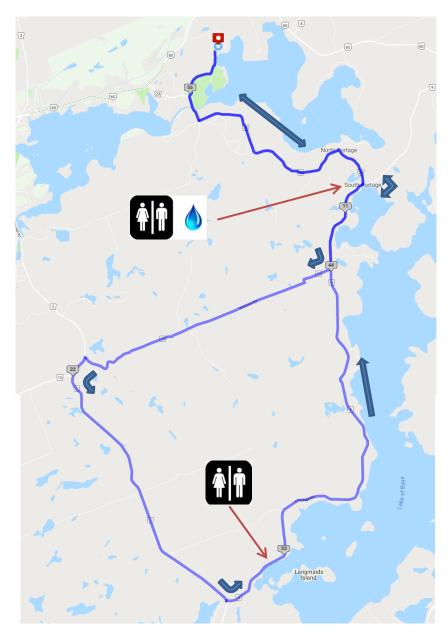

## SPIN THE LAKES CYCLE TOUR 2019 57KM ROUTE

Elevation Gain: 661m Elevation Max: 401m

## **DIRECTIONS - Spin The Lakes 57km Tour**

0.0 km: START

Hidden Valley Resort. Head west on Ski Club Rd toward Deerhurst Dr.

0.94 km

Turn right to stay on Deerhurst Dr.

2.02 km

Turn left onto Canal Rd/Muskoka Road 23

2.84 km

Turn left to stay on Canal Rd/Muskoka Road 23 (North Portage Road)

Turn right at the Portage Inn intersection to say on Regional Road 23 (North Portage Road)

9.86 km

Turn right onto S Portage Rd/Muskoka Road 9

Water Station and Portable Toilets located at Lake of Bays public docks at the intersection of North Portage Rd and South Portage Road.

12.86 km

Turn right onto Britannia Rd/Muskoka Road 10

21.26 km

Turn left onto Brunel Rd/Muskoka Road 2 (signs for Regional Road 10 W/Regional Road 2 S/Brunel Road)

30.62 km

Turn right onto S Portage Rd/Muskoka Road 9

47.08 km

Turn left onto N Portage Rd/Muskoka Road 23 Continue to follow Muskoka Road 23

54.09 km

Turn right onto Canal Rd/Muskoka Road 23

54.91 km

Turn right onto Deerhurst Dr (signs for Deerhurst Drive)

55.99 km

Turn left to stay on Deerhurst Dr

56.94 km: FINISH Hidden Valley Resort