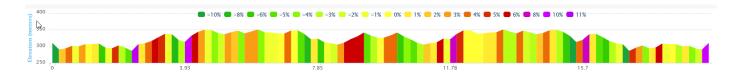

# SPIN THE LAKES CYCLE TOUR 2019 20KM ROUTE

Elevation Gain: 262m Elevation Max: 365m