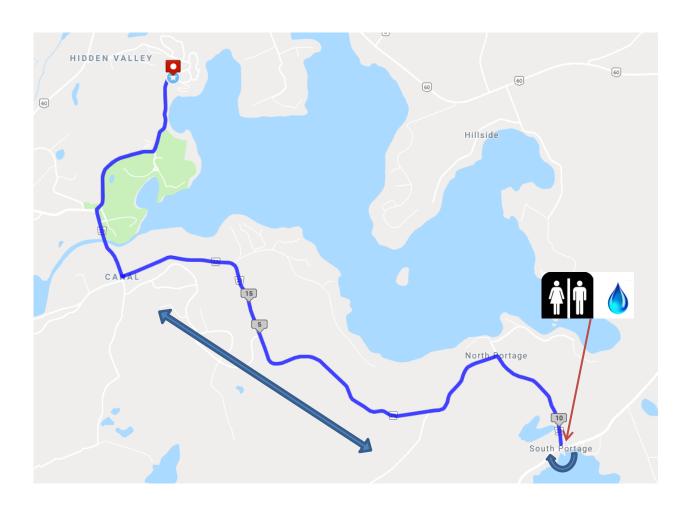

# SPIN THE LAKES CYCLE TOUR 2019 20KM ROUTE

Elevation Gain: 262m Elevation Max: 365m

### 0.0 km: START

Hidden Valley Resort. Head west on Ski Club Rd toward Deerhurst Dr.

## 9.81 km

**TURN AROUND POINT** is located at Lake of Bays public docks at the intersection of North Portage Rd and South Portage Road. Water station and portable toilets located here. Follow the same route back to Hidden Valley Resort. Head north on N Portage Rd/Muskoka District Road 23 (North Portage Road), turning Right at the Portage Inn intersection.