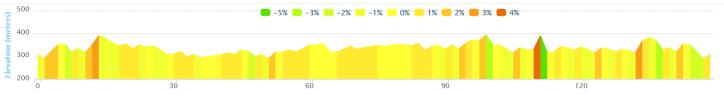

# SPIN THE LAKES CYCLE TOUR 2019 150KM ROUTE

Elevation Gain: 1,781m Elevation Max: 408m