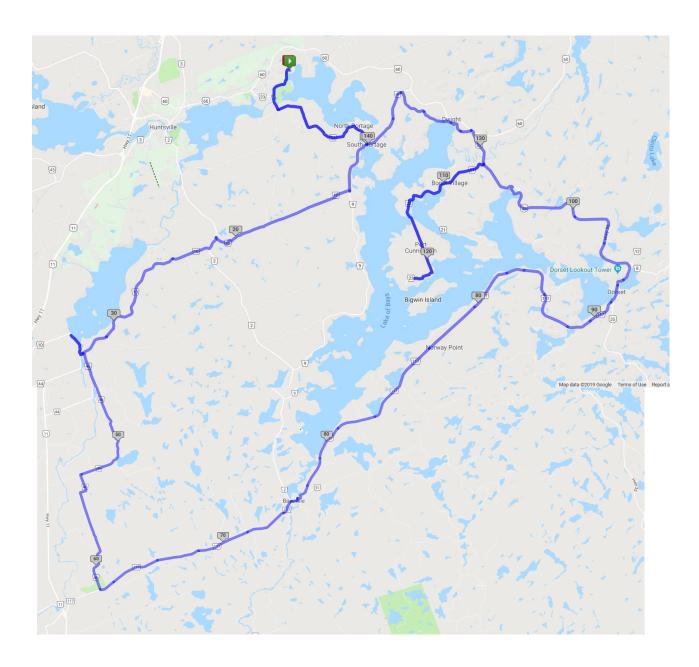

# SPIN THE LAKES CYCLE TOUR 2019 150KM ROUTE

Elevation Gain: 1,781m Elevation Max: 408m